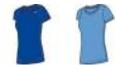

Nike Women's L/S Legend Tee \*Royal, Light Blue, or Black\* w/ 2 Color Print

w/ 2 Color Print \$20.00 \$18.50

Women's Sizes XS-2XL

Youth Sizes S-XL

Nike Women's S/S Legend Tee

\*Royal, Light Blue, or Black\*