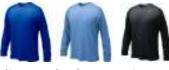

\$40.00

\*Royal or Black\* w/ 2 Color Print \$38.00

Men's Sizes S-3XL

Women's Sizes S-XI

Men's Sizes S-3XL

Nike Men's S/S Legend Tee \*Royal, Light Blue, or Black\* w/ 2 Color Print \$18.50

Nike Men's L/S Legend Tee \*Royal, Light Blue, or Black\* w/ 2 Color Print \$20.00