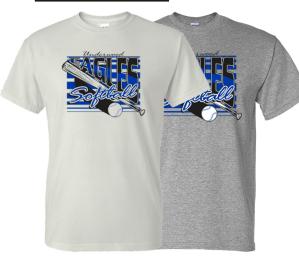

8000 Gildan Adult or Youth Short Sleeve T-Shirt White or Sport Grey \$15.00 Shown with Design #442060

2400 Gildan Adult or Youth Long Sleeve T-Shirt White or Sport Grey \$20.00 Shown with Design #442060