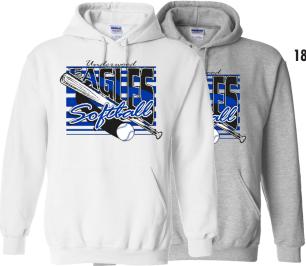

1257 Badger Ladies
Open Bottom Sweatpant
Oxford
\$28.00
Shown with Design #442061

18500 Gildan Adult or Youth Hooded Sweatshirt White or Sport Grey \$25.00 Shown with Design #442060

R1LFPW Alleson Ladies
Loose Fit Short
Royal Blue/White
\$25.00
Shown with Design #442061