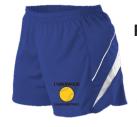

1257 Badger Ladies
Open Bottom Sweatpant
Oxford
\$28.00
Shown with Design #442061

18500 Gildan Adult or Youth Hooded Sweatshirt White or Sport Grey \$25.00 Shown with Design #442060

R1LFPW Alleson Ladies
Loose Fit Short
Royal Blue/White
\$25.00
Shown with Design #442061