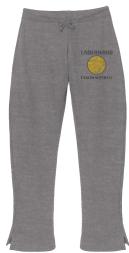

1257 Badger Ladies
Open Bottom Sweatpant
Oxford
\$28.00
Shown with Design #442061

18500 Gildan Adult or Youth Hooded Sweatshirt White or Sport Grey \$25.00 Shown with Design #442060

R1LFPW Alleson Ladies
Loose Fit Short
Royal Blue/White
\$25.00
Shown with Design #442061