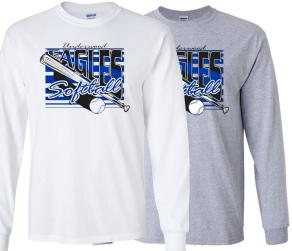

8000 Gildan Adult or Youth Short Sleeve T-Shirt White or Sport Grey \$15.00 Shown with Design #442060

2400 Gildan Adult or Youth Long Sleeve T-Shirt White or Sport Grey \$20.00 Shown with Design #442060